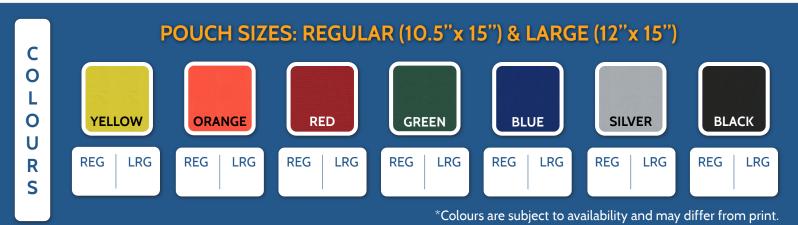

 $\hfill\square$  Shipping Addres Same As Billing Address

| POUCH SIZE | QTY     | PRICE   | LINE TOTAL                            |  |
|------------|---------|---------|---------------------------------------|--|
| Regular    |         | \$10.50 |                                       |  |
| Large      |         | \$13.00 |                                       |  |
| SUBTOTAL   |         |         |                                       |  |
| GST        |         |         |                                       |  |
|            |         | TOTAL*  |                                       |  |
|            | Regular | Regular | Regular\$10.50Large\$13.00SUBTOTALGST |  |